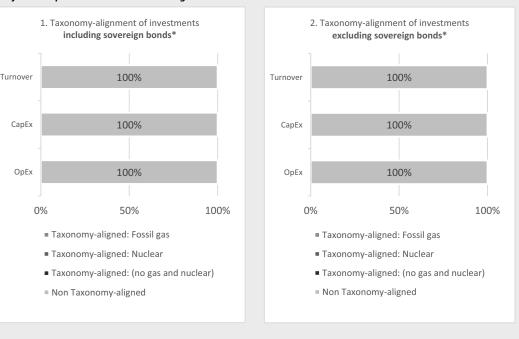

# Note 15 - Transparency of the promotion of environmental or social characteristics and of sustainable investments

Information on environmental and/or social characteristics and/or sustainable investments is available in the relevant annexes under the (unaudited) Transparency of the promotion of environmental or social characteristics and of sustainable investments section.