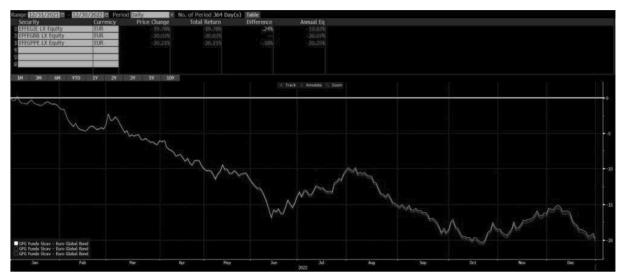

#### GFG Funds - EURO GLOBAL BOND

The 2022 Euro Global Bond performance stands at -19.78% for the I share class (LU0828733419), -20.02% for the P share class (LU0622616760) and -20.21% for the PP share class (LU1095075120).

Source: Bloomberg