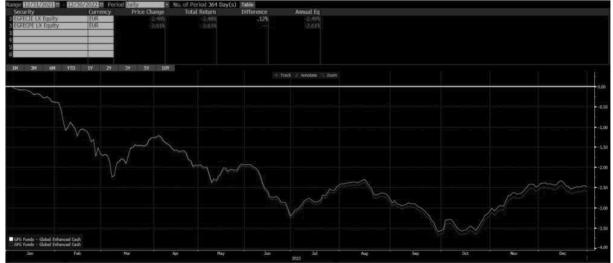

l spreads widened slightly and, more specifically, BTP-Bund ended the month in the 240 bps area. Corporate-wise, spreads continued to widen MoM, following the widespread rates increase.

#### Performance Commentary

In September, Global Corporate Bond delivered a net performance of -3.54%.

Our positioning overperformed the euro corporate IG index. The main contributor was the underweight of duration exposure in relative terms. In the course of the month, we reduced our long government exposure.

In October, we plan to keep our positioning unchanged, with a dynamic approach to government spread strategies.

#### GFG Funds - GLOBAL ENHANCED CASH

The 2022 Global Enhanced Cash performance stands at -2.48% for the I share class (LU1981743435) and -2.61% for the P share class (LU1981743518).



Source: Bloomberg

#### JANUARY 2022

#### Market Commentary

The short-term credit environment has worsened in January as tensions linked to inflation pressures, policy makers' perceived loss of control and potential changes in their future guidance exacerbated. All this has led market participants to think about the possibility that a new market cycle for fixed income is beginning, in which rate hikes will steal much of the limelight.

All of this has led market participants to start thinking about a new era for the fixed income world, in which we will witness a lot of rate hikes.

At portfolio level, the short exposure relative to the government bonds was to the benefit of our performance. The main detractor was in short-term financials HY, which widened of 40 basis points.

# Perform