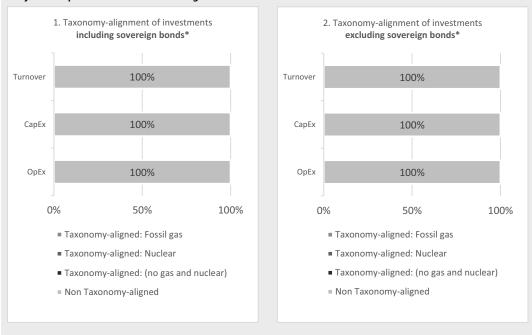

# Note 15 - Transparency of the promotion of environmental or social characteristics and of sustainable investments

Information on environmental and/or social characteristics and/or sustainable investments is available in the relevant annexes under the (unaudited) Transparency of the promotion of environmental or social characteristics and of sustainable investments section.