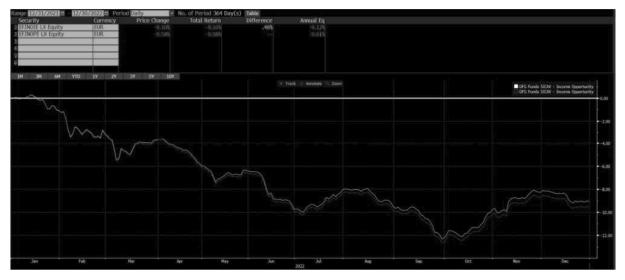

#### GFG Funds - INCOME OPPORTUNITY

The 2022 Income Opportunity performance stands at -9.10% for the institutional share class (LU1620753571) and -9.58% for the retail share class (LU1620753811). Income opportunity fund is a total return fund which aims to return a 3% to 4% annualized return net of fees investing in Euro corporate bonds and implementing a long/short strategy on a basket of equity stocks.

Source: Bloomberg