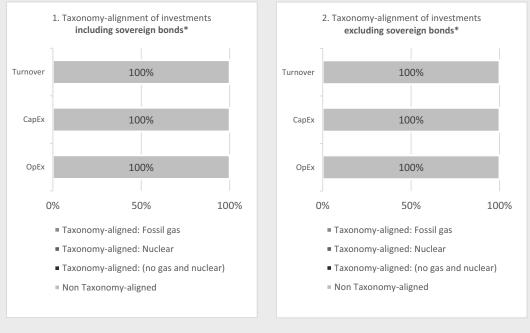

# Note 15 - Transparency of the promotion of environmental or social characteristics and of sustainable investments

Information on environmental and/or social characteristics and/or sustainable investments is available in the relevant annexes under the (unaudited) Transparency of the promotion of environmental or social characteristics and of sustainable investments section.